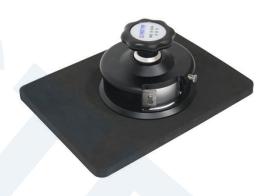

## **Product** Presentation



# **Application**

Circular Sample Cutter 100cm<sup>2</sup> combine with the electronic balance. Suitable for 100 cm<sup>2</sup> x 5mm depth of cut, provided with the cutting mat and the spare blades.



# Key Specification

| Model             | GT-C75             |
|-------------------|--------------------|
| Control mode      | Manual             |
| Cutting area      | 100cm <sup>2</sup> |
| Cutting diameter  | Ф112.8mm           |
| Cutting thickness | 5mm                |
| Dimension         | Φ150×115           |
| Weight            | 1kg                |

## Accessories

| Standards accessories | 4pcs | Schroder blades (Made in Germany) |
|-----------------------|------|-----------------------------------|
|                       | 1pc  | Cutting mat                       |





#### **Bottom**



Cutting area is 100CM<sup>2</sup>.

### **Safety Lock**



Pull it and rotate the side, cutter can be used.

# **Cutting Mat**



Protect sample and blades.

#### **Whole Machine**



C