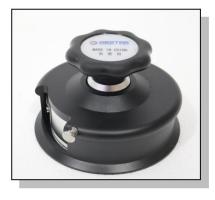

### **Safety Lock**

Pull it and rotate the side, cutter can be used.

#### **Front View**

Front view of circular sample cutter.