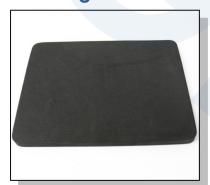

ut, provided with the cutting mat and the spare blades.



# Key Specification

| Model             | GT-C75             |
|-------------------|--------------------|
| Control mode      | Manual             |
| Cutting area      | 100cm <sup>2</sup> |
| Cutting diameter  | Ф112.8mm           |
| Cutting thickness | 5mm                |
| Dimension         | Φ150×115           |
| Weight            | 1kg                |

## Accessories

| Standards accessories | 4pcs | Schroder blades (Made in Germany) |
|-----------------------|------|-----------------------------------|
|                       | 1pc  | Cutting mat                       |





#### **Bottom**



Cutting area is 100CM<sup>2</sup>.

### **Safety Lock**



Pull it and rotate the side, cutter can be used.

# **Cutting Mat**



Protect sample and blades.

#### **Whole Machine**



Circular sample cutter with cutting mat.

#### **Front View**



Front view of circular sample cutter.

# **Packing**



Complete package for sample cutter.