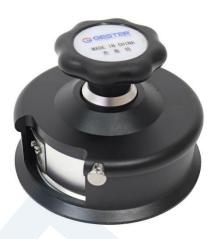

#### **Front View**

Front view of circular sample cutter.

### **Safety Lock**

Pull it and rotate the side, cutter can be used.