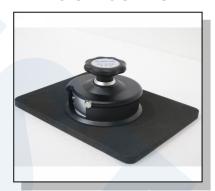

.



# Key Specification

| Model             | GT-C75             |
|-------------------|--------------------|
| Control mode      | Manual             |
| Cutting area      | 100cm <sup>2</sup> |
| Cutting diameter  | Ф112.8mm           |
| Cutting thickness | 5mm                |
| Dimension         | Φ150×115           |
| Weight            | 1kg                |

## Accessories

| Standards accessories | 4pcs | Schroder blades (Made in Germany) |
|-----------------------|------|-----------------------------------|
|                       | 1pc  | Cutting mat                       |





#### **Bottom**



Cutting area is 100CM<sup>2</sup>.

### **Safety Lock**



Pull it and rotate the side, cutter can be used.

# **Cutting Mat**



Protect sample and blades.

#### **Whole Machine**



Circular sample cutter with cutting mat.

#### **Front View**



Front view of circular sample cutter.

# **Packing**



Complete package for sample cutter.