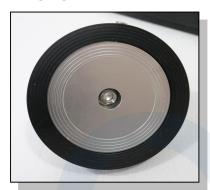

**

Circular Sample Cutter 100cm<sup>2</sup> combine with the electronic balance. Suitable for 100 cm<sup>2</sup> x 5mm depth of cut, provided with the cutting mat and the spare blades.



# Key Specification

| Model             | GT-C75             |
|-------------------|--------------------|
| Control mode      | Manual             |
| Cutting area      | 100cm <sup>2</sup> |
| Cutting diameter  | Ф112.8mm           |
| Cutting thickness | 5mm                |
| Dimension         | Φ150×115           |
| Weight            | 1kg                |

## Accessories

| Standards accessories | 4pcs | Schroder blades (Made in Germany) |
|-----------------------|------|-----------------------------------|
|                       | 1pc  | Cutting mat                       |





#### **Bottom**



Cutting area is 100CM<sup>2</sup>.

### **Safety Lock**



Pull it and rotate the side, cutter can be used.

# **Cutting Mat**



Protect sample and blades.

#### **Whole Machine**



Circular sample cutter with cutting mat.

#### **Front View**



Front view of circular sample cutter.

# **Packing**



Complete package for sample cutter.