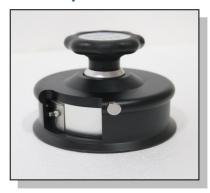

he electronic balance. Suitable for 100 cm<sup>2</sup> x 5mm depth of cut, provided with the cutting mat and the spare blades.



# Key Specification

| Model             | GT-C75             |
|-------------------|--------------------|
| Control mode      | Manual             |
| Cutting area      | 100cm <sup>2</sup> |
| Cutting diameter  | Ф112.8mm           |
| Cutting thickness | 5mm                |
| Dimension         | Φ150×115           |
| Weight            | 1kg                |

## Accessories

| Standards accessories | 4pcs | Schroder blades (Made in Germany) |
|-----------------------|------|-----------------------------------|
|                       | 1pc  | Cutting mat                       |





#### **Bottom**



Cutting area is 100CM<sup>2</sup>.

### **Safety Lock**



Pull it and rotate the side, cutter can be used.

# **Cutting Mat**



Protect sample and blades.

#### **Whole Machine**



Circular sample cutter with cutting mat.

#### **Front View**



Front view of circular sample cutter.

# **Packing**



Complete package for sample cutter.