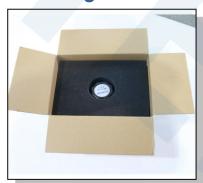

mode      | Manual             |
| Cutting area      | 100cm <sup>2</sup> |
| Cutting diameter  | Ф112.8mm           |
| Cutting thickness | 5mm                |
| Dimension         | Φ150×115           |
| Weight            | 1kg                |

## Accessories

| Standards accessories | 4pcs | Schroder blades (Made in Germany) |
|-----------------------|------|-----------------------------------|
|                       | 1pc  | Cutting mat                       |





#### **Bottom**



Cutting area is 100CM<sup>2</sup>.

### **Safety Lock**



Pull it and rotate the side, cutter can be used.

# **Cutting Mat**



Protect sample and blades.

#### **Whole Machine**



Circular sample cutter with cutting mat.

#### **Front View**



Front view of circular sample cutter.

# **Packing**



Complete package for sample cutter.