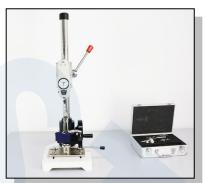

#### Main Machine with Accessories

Main machine with standard accessories for doing tests.