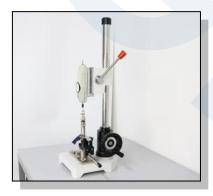

vertical tensile test of all kinds of buttons on garments. Test fastness degree of button reach relative security standard or not.



## Feature

- It is a simple but effective design mainly consisting of a high precision gauge, a sturdy required by standards & regulations is be fixed horizontally (constant force is applied to secure the sample) so that snap or other accessories attached in fabric can be clamped into.
- Moreover, a standard weight is also offered so that it can be regularly checked if it meets the safety requirements.





## **Sample Clamping**



Clamp go down until reached surface of test fabric, rotate thread disc tapered end, button be clamped.

## **Clamps Box**



Upper Universal Grip Upper Stud Grip Upper Long Nose Vise Grip Three Pronged Grip

### **Side View**



Main machine body to do button test with IMADA PULL GAUGE.

#### Main Machine with Accessories



Main machine with standard accessories for doing tests.

## **IMADA Push Pull Gauge**



Made in Japan, read out force Value.

#### **Test Handlebar**



Press it to pull samples for doing test.



## Standards

16 CFR 1500.51-53, ASTM PS79-96, D4846

## Accessories

| Standard accessories | 1pc      | IMADA Force Gauge FB-30K                       |
|----------------------|----------|------------------------------------------------|
|                      | 1pc      | GT-MC01 Upper Universal Grip                   |
|                      | 1pc      | GT-MC02 Upper Stud Grip                        |
|                      | 1pc      | GT-MC03 Lower Fabric Clamp & Level Arm Locking |
|