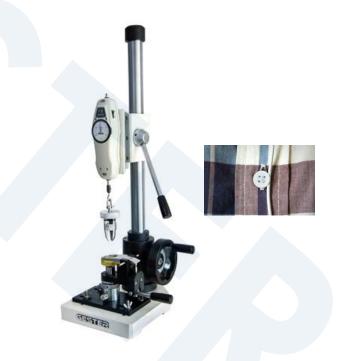

### **Side View**

Main machine body to do button test with IMADA PULL GAUGE.

#### Main Machine with Accessories

Main machine with standard accessories for doing tests.

## **IMADA Push Pull Gauge**

Made in Japan, read out force Value.