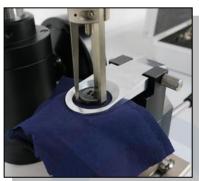

## **Sample Clamping**

Clamp go down until reached surface of test fabric, rotate thread disc tapered end, button be clamped.