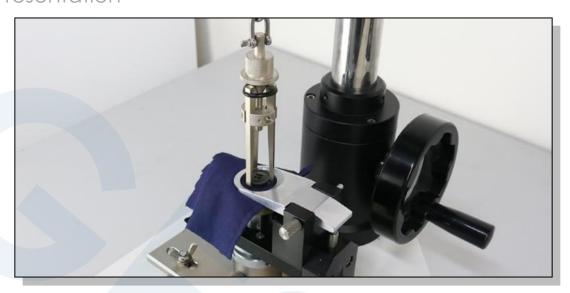

## **Sample Clamping**

Clamp go down until reached surface of test fabric, rotate thread disc tapered end, button be clamped.

### **Side View**

Main machine body to do button test with IMADA PULL GAUGE.

#### Main Machine with Accessories

Main machine with standard accessories for doing tests.