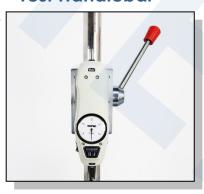

tandards & regulations is be fixed horizontally (constant force is applied to secure the sample) so that snap or other accessories attached in fabric can be clamped into.
- Moreover, a standard weight is also offered so that it can be regularly checked if it meets the safety requirements.





## **Sample Clamping**



Clamp go down until reached surface of test fabric, rotate thread disc tapered end, button be clamped.

## **Clamps Box**



Upper Universal Grip Upper Stud Grip Upper Long Nose Vise Grip Three Pronged Grip

### **Side View**



Main machine body to do button test with IMADA PULL GAUGE.

#### Main Machine with Accessories



Main machine with standard accessories for doing tests.

## **IMADA Push Pull Gauge**



Made in Japan, read out force Value.

#### **Test Handlebar**



Press it to pull samples for doing test.



## Standards

16 CFR 1500.51-53, ASTM PS79-96, D4846

## Accessories

| Standard accessories | 1pc      | IMADA Force Gauge FB-30K                       |
|----------------------|----------|------------------------------------------------|
|                      | 1pc      | GT-MC01 Upper Universal Grip                   |
|                      | 1pc      | GT-MC02 Upper Stud Grip                        |
|                      | 1pc      | GT-MC03 Lower Fabric Clamp & Level Arm Locking |
|                      | 1pc      | GT-MC04 Lower Grasp Button Accessory Kit       |
|                      | 1pc      | GT-MC05 Calibration Weight 15LB                |
|                      | 1pc      | GT-M37 Three Pronged Grip                      |
|